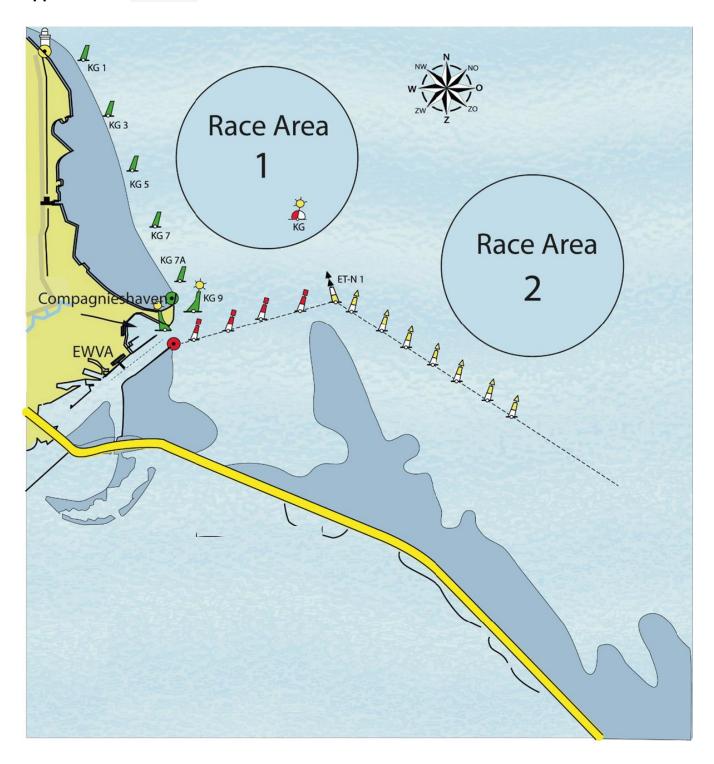

#### 12 VENUE

- 12.1 The race office is located in the EWVA clubhouse.
  - Compagnieshaven 3, 1601 ZA Enkhuizen. Mobile 0623353660
- 12.2 NoR Appendix A shows the map of the event location .
- 12.3 NoR Appendix B shows the location of the racing areas.
- 12.4 NoR Appendix D shows the route to the event location.

### Appendix B Race Area