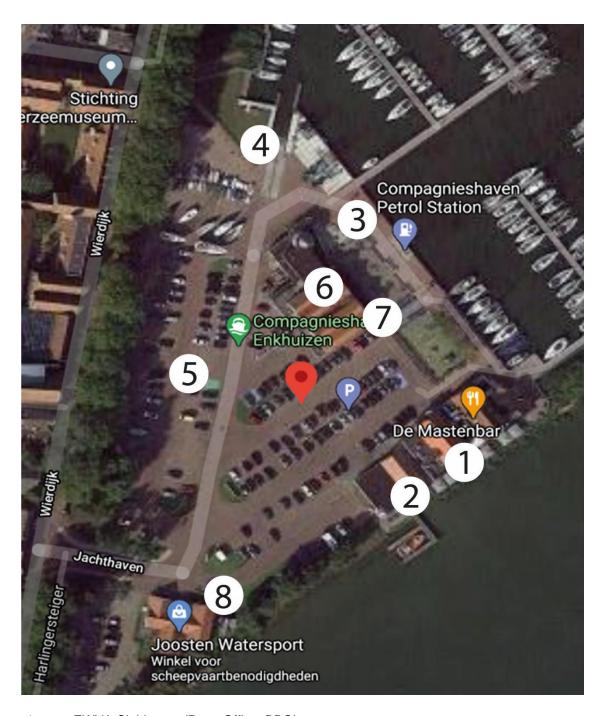

#### 12 VENUE

- 12.1 The race office is located in the EWVA clubhouse.
  - Compagnieshaven 3, 1601 ZA Enkhuizen. Mobile 0623353660
- 12.2 NoR Appendix A shows the map of the event location .
- 12.3 NoR Appendix B shows the location of the racing areas.
- 12.4 NoR Appendix D shows the route to the event location.

#### **Appendix A Event location**

- 1 EWVA Clubhouse (Race Office, BBQ)
- 2 KNRM (Juryroom)
- 3 Crane
- 4 Slipway
- 5 Trailer parking
- 6 Harbourmaster / Toilet building
- 7 Minimarket
- 8 Joosten Yacht Supplies Shop